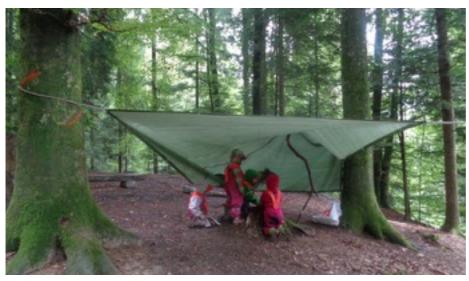

FOREST SCHOOL & OUTDOOR EDUCATION. SCHOENEGG, ZUG.

DAILY 14.00 - 18.00

- · RIVER EXPLORATION, MUD PAINTING, MUD SLIDES
- · SHELTER, FIRE BUILDING & TOOL USE
- · WOODLAND WALKS & NATURAL ART
- · SCAVENGER HUNTS & NATURAL MUSIC