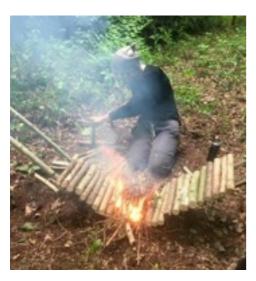

FOREST SCHOOL & OUTDOOR EDUCATION. SCHOENEGG, ZUG.

DAILY 14.00 - 18.00

- · RIVER EXPLORATION, MUD PAINTING, MUD SLIDES
- · SHELTER, FIRE BUILDING & TOOL USE
- · WOODLAND WALKS & NATURAL ART
- · SCAVENGER HUNTS & NATURAL MUSIC