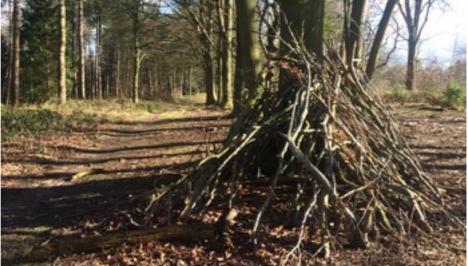

FOREST SCHOOL & OUTDOOR EDUCATION. SCHOENEGG, ZUG.

DAILY 14.00 - 18.00

- · RIVER EXPLORATION, MUD PAINTING, MUD SLIDES
- · SHELTER, FIRE BUILDING & TOOL USE
- · WOODLAND WALKS & NATURAL ART
- · SCAVENGER HUNTS & NATURAL MUSIC